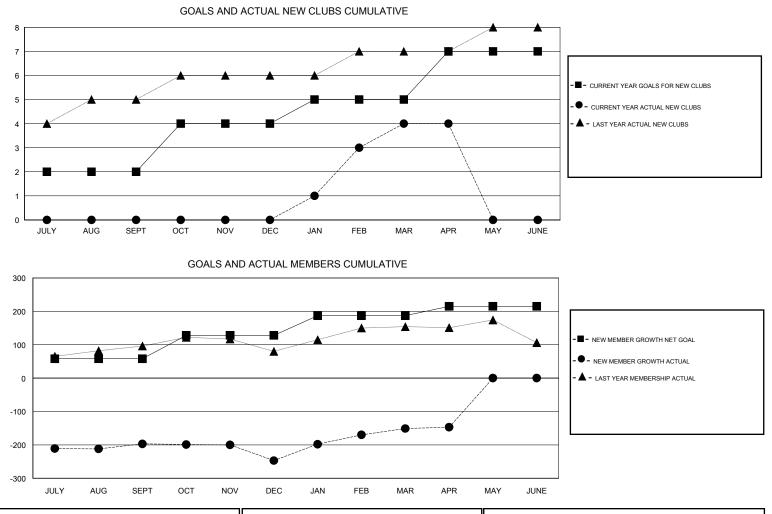

## NAZMUL HAQUE GMT:

| GMT: NA                                    | ZMUL HAQUE   |              | LOCATION INDIA |                                             |                                                                |                                                              | GMT CA                                             |  |
|--------------------------------------------|--------------|--------------|----------------|---------------------------------------------|----------------------------------------------------------------|--------------------------------------------------------------|----------------------------------------------------|--|
| Clubs                                      |              |              |                | Members                                     |                                                                |                                                              |                                                    |  |
| RESULTS FOR 2016-2017                      |              |              |                | RESULTS FOR 2016-2017                       |                                                                |                                                              |                                                    |  |
| QUARTER                                    | NEW CLUB GOA | NL NEW CLUBS | DROPPED CLUBS  | QUARTER                                     | NEW MEMBER GROWTH<br>NET GOAL (not reinstated<br>or transfers) | NEW MEMBER<br>GROWTH ACTUAL (not<br>reinstated or transfers) | DROPPED<br>MEMBERS ACTUAL<br>(including transfers) |  |
| JULY/AUG/SEI<br>OCT/NOV/DEC<br>JAN/FEB/MAR | 2            | 0<br>0<br>4  | 1<br>2<br>0    | JULY/AUG/SEPT<br>OCT/NOV/DEC<br>JAN/FEB/MAR | 58<br>70<br>59                                                 | 72<br>16<br>159                                              | 269<br>66<br>63                                    |  |
| APR/MAY/JUN                                | E 2          | 0            | 1              | APR/MAY/JUNE                                | 28                                                             | 6                                                            | 2                                                  |  |

| DROPPED CLUBS: 4  |     | 58 CLUBS OF 102 ADDED 1 OR MORE | GENDER DISTRIBUTION                |                |       |
|-------------------|-----|---------------------------------|------------------------------------|----------------|-------|
|                   |     | NEW MEMBERS                     | MALE                               | 2,286 (76.10%) |       |
|                   |     |                                 | FEMALE                             | 718 (23.90%)   |       |
| DROPPED MEMBERS   |     |                                 |                                    |                |       |
| DECEASED          | 8   | CLICK HERE FOR CUMULATIVE       | TOTAL FAMILY UNIT MEMBERS          |                | 1,420 |
| CLUB CANCELLED 23 |     | MEMBERSHIP DATA                 |                                    |                | 824   |
| OTHER 369         |     |                                 | FAMILY MEMBERS PAYING HALF<br>DUES |                |       |
| TOTAL             | 400 |                                 |                                    |                |       |